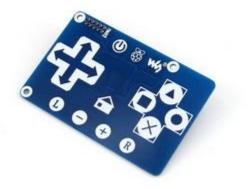

# **RPi** Touch Keypad

# Pricing

Price List (All prices are in US dollars) @ 1Unit @ 2Units @ 3Units @ 4Units Price Break 5.99 **Unit Price** 6.99 6.49 6.19 **Extended Price** 6.99 12.98 18.57 23.96

Capacitive Touch Keypad Designed for Raspberry Pi

#### **Features**

- Supports any revision of Raspberry Pi (directly-pluggable)
- Provides your Pi with 16 touch keys
- Features TONTEK TonTouch touch pad detector IC TTP229-LSF, supports up to 16 keys with adjustable sensitivity and built-in LDO
- The system re-calibrates automatically when all keys are not detected touch more than about 4 • seconds