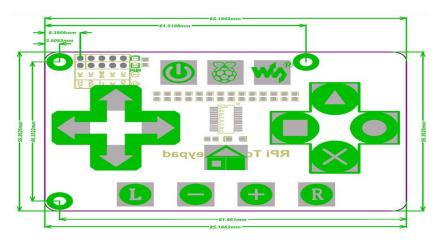

## **Specifications**

- Interface : I2C
- Keys : 16

- Sampling rate : 8Hz
- Human Body Mode : 6KV
- Operating voltage : 2.4V-5.5V
- Operating temperature : -40°C to +85°C
- Storage temperature : -50°C to +125°C
- Dimensions : 8.5CM × 5.6CM

#### **Pinouts**

- VCC : Power supply (2.4V-5.5V)
- GND : Ground
- SDA : I2C SDA
- SCL : I2C SCL